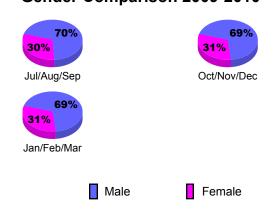

|  |  |  |
|                   | Net  | Actual | Actual            | Gain/            | Gain/            |  |  |  |
|                   | Memb | New    | Dropped           | Gain/<br>Loss of | Gain/<br>Loss of |  |  |  |
| Month             | Goal | Memb   | Memb              | Memb             | Memb             |  |  |  |
| Jul/Aug/Sep       | 10   | 10     | -40               | -30              | -32              |  |  |  |
| Oct/Nov/Dec       | 45   | 72     | -40               | 32               | 27               |  |  |  |
| Jan/Feb/Mar       | 32   | 21     | -28               | -7               | 22               |  |  |  |
| Totals            | 87   | 103    | -108              | -5               | 17               |  |  |  |





## Gender Comparison 2009-2010