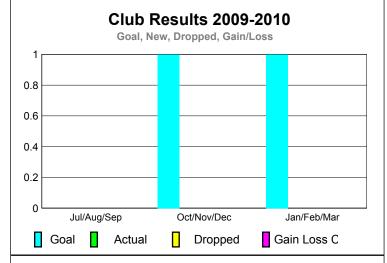

Totals

GMT: Mr. Edisson Karnopp Location: BRAZIL GMT CA: 3

Clubs

0

|             |             | 200           | 2008-2009         |                  |                  |  |
|-------------|-------------|---------------|-------------------|------------------|------------------|--|
|             | New<br>Club | Actual<br>New | Actual<br>Dropped | Gain/<br>Loss of | Gain/<br>Loss of |  |
| Month       | Goal        | Clubs         | <u>Clubs</u>      | Clubs            | <u>Clubs</u>     |  |
| Jul/Aug/Sep | 0           | 0             | 0                 | 0                | 0                |  |
| Oct/Nov/Dec | 1           | 0             | 0                 | 0                | 0                |  |
| Jan/Feb/Mar | 1           | 0             | 0                 | 0                | 0                |  |