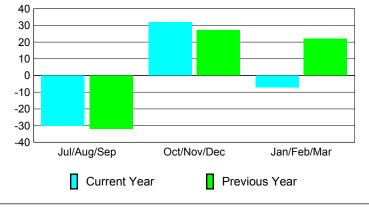

## YTD Status Quo Clubs 2009-2010

| <u>MEMBERSHIP</u> |      |        |                   |                  |                  |  |  |  |
|-------------------|------|--------|-------------------|------------------|------------------|--|--|--|
|                   |      | Member | <u>Membership</u> |                  |                  |  |  |  |
|                   |      | 200    | 2008-2009         |                  |                  |  |  |  |
|                   | Net  | Actual | Actual            | Gain/            | Gain/            |  |  |  |
|                   | Memb | New    | Dropped           | Gain/<br>Loss of | Gain/<br>Loss of |  |  |  |
| Month             | Goal | Memb   | Memb              | Memb             | Memb             |  |  |  |
| Jul/Aug/Sep       | 10   | 10     | -40               | -30              | -32              |  |  |  |
| Oct/Nov/Dec       | 45   | 72     | -40               | 32               | 27               |  |  |  |
| Jan/Feb/Mar       | 32   | 21     | -28               | -7               | 22               |  |  |  |
| Totals            | 87   | 103    | -108              | -5               | 17               |  |  |  |