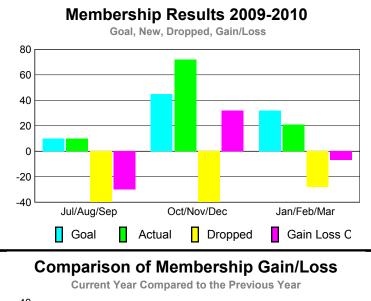

## YTD Status Quo Clubs 2009-2010

| <u>MEMBERSHIP</u> |      |        |                   |                  |                  |  |  |  |
|-------------------|------|--------|-------------------|------------------|------------------|--|--|--|
|                   |      | Member | <u>Membership</u> |                  |                  |  |  |  |
|                   |      | 200    | 2008-2009         |                  |                  |  |  |  |
|                   | Net  | Actual | Actual            | Gain/            | Gain/            |  |  |  |
|                   | Memb | New    | Dropped           | Gain/<br>Loss of | Gain/<br>Loss of |  |  |  |
| Month             | Goal | Memb   | Memb              | Memb             | Memb             |  |  |  |
| Jul/Aug/Sep       | 10   | 10     | -40               | -30              | -32              |  |  |  |
| Oct/Nov/Dec       | 45   | 72     | -40               | 32               | 27               |  |  |  |
| Jan/Feb/Mar       | 32   | 21     | -28               | -7               | 22               |  |  |  |
| Totals            | 87   | 103    | -108              | -5               | 17               |  |  |  |