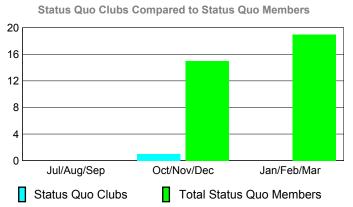

## YTD Status Quo Clubs 2009-2010

| <u>MEMBERSHIP</u> |      |        |                   |                  |                  |  |  |  |
|-------------------|------|--------|-------------------|------------------|------------------|--|--|--|
|                   |      | Member | <u>Membership</u> |                  |                  |  |  |  |
|                   |      | 200    | 2008-2009         |                  |                  |  |  |  |
|                   | Net  | Actual | Actual            | Gain/            | Gain/            |  |  |  |
|                   | Memb | New    | Dropped           | Gain/<br>Loss of | Gain/<br>Loss of |  |  |  |
| Month             | Goal | Memb   | Memb              | Memb             | Memb             |  |  |  |
| Jul/Aug/Sep       | 10   | 10     | -40               | -30              | -32              |  |  |  |
| Oct/Nov/Dec       | 45   | 72     | -40               | 32               | 27               |  |  |  |
| Jan/Feb/Mar       | 32   | 21     | -28               | -7               | 22               |  |  |  |
| Totals            | 87   | 103    | -108              | -5               | 17               |  |  |  |